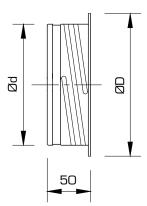

#### **DIMENSIONS**

KKT

KKL

KKU

| Size | Ød (mm) | ØD (mm) | Ød <sub>s</sub> (mm) | Weight (g)<br>KKT | Weight (g)<br>KKL/KKU |
|------|---------|---------|----------------------|-------------------|-----------------------|
| 80   | 79      | 101     | -                    | 66                | 63                    |
| 100  | 99      | 122     | 100                  | 75                | 71                    |
| 125  | 124     | 148     | 125                  | 102               | 97                    |
| 150  | 149     | 175     | 150                  | 123               | 116                   |
| 160  | 159     | 184     | 160                  | 131               | 125                   |
| 200  | 199     | 225     | 200                  | 165               | 156                   |