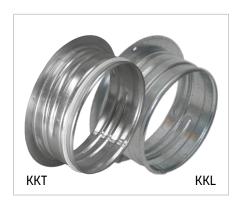

# MOUNTING RINGS KKT, KKL and KKU

TECHNICAL DATA

The tight mounting ring KKT and the mounting ring KKL are designed for use with circular supply and exhaust valves in order to give a complete solution for various mounting options with circular spiral and flexible ducts. The gasket of KKT guarantees a tight installation. The model KKU without gasket is mounted on the duct fitting, e.g. when there is only little mounting space.

#### **DIMENSIONS**

KKT

KKL

KKU

| Size | Ød (mm) | ØD (mm) | Ød <sub>s</sub> (mm) | Weight (g)<br>KKT | Weight (g)<br>KKL/KKU |
|------|---------|---------|----------------------|-------------------|-----------------------|
| 80   | 79      | 101     | -                    | 66                | 63                    |
| 100  | 99      | 122     | 100                  | 75                | 71                    |
| 125  | 124     | 148     | 125                  | 102               | 97                    |
| 150  | 149     | 175     | 150                  | 123               | 116                   |
| 160  | 159     | 184     | 160                  | 131               | 125                   |
| 200  | 199     | 225     | 200                  | 165               | 156                   |

## PRODUCT CODE

Mounting ring with rubber gasket KKT-aaa

Size (aaa)

80, 100, 125, 150, 160, 200

Mounting ring without rubber gasket KKL-aaa

Size (aaa)

80, 100, 125, 150, 160, 200

Mounting ring without rubber gasket,
mounted on the duct fitting KKU-aaa