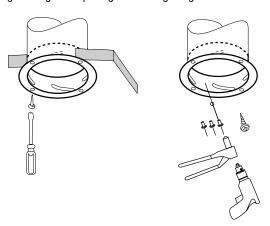

#### **INSTALLATION**

KKT and KKL are designed for fast and easy mounting both with spiral and flexible ducting.

Mounting rings KKT and KKL are easy to install with rivets or screws into the duct. The gasket of KKT guarantees a tight installation of the ring in a circular duct. The model KKU is mounted on the duct fitting. Installation has to be secured with blind rivets.

The ring can be fastened to the surrounding material with screws which go through the openings in the ring flange.