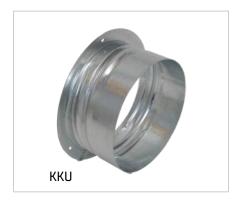

# MOUNTING RINGS KKT, KKL and KKU

TECHNICAL DATA

The tight mounting ring KKT and the mounting ring KKL are designed for use with circular supply and exhaust valves in order to give a complete solution for various mounting options with circular spiral and flexible ducts. The gasket of KKT guarantees a tight installation. The model KKU without gasket is mounted on the duct fitting, e.g. when there is only little mounting space.

#### **DIMENSIONS**

KKT

KKL

KKU

| Size | Ød (mm) | ØD (mm) | Ød <sub>s</sub> (mm) | Weight (g)<br>KKT | Weight (g)<br>KKL/KKU |
|------|---------|---------|----------------------|-------------------|-----------------------|
| 80   | 79      | 101     | -                    | 66                | 63                    |
| 100  | 99      | 122     | 100                  | 75                | 71                    |
| 125  | 124     | 148     | 125                  | 102               | 97                    |
| 150  | 149     | 175     | 150                  | 123               | 116                   |
| 160  | 159     | 184     | 160                  | 131               | 125                   |
| 200  | 199     | 225     | 200                  | 165               | 156                   |

#### **INSTALLATION**

KKT and KKL are designed for fast and easy mounting both with spiral and flexible ducting.

Mounting rings KKT and KKL are easy to install with rivets or screws into the duct. The gasket of KKT guarantees a tight installation of the ring in a circular duct. The model KKU is mounted on the duct fitting. Installation has to be secured with blind rivets.

## PRODUCT CODE

Mounting ring with rubber gasket KKT-aaa

Size (aaa)

80, 100, 125, 150, 160, 200

Mounting ring without rubber gasket KKL-aaa

Size (aaa)

80, 100, 125, 150, 160, 200

Mounting ring without rubber gasket,
mounted on the duct fitting KKU-aaa