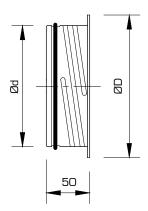

#### **DIMENSIONS**

KKT

KKL

KKU

| Size | Ød (mm) | ØD (mm) | Ød <sub>s</sub> (mm) | Weight (g)<br>KKT | Weight (g)<br>KKL/KKU |
|------|---------|---------|----------------------|-------------------|-----------------------|
| 80   | 79      | 101     | -                    | 66                | 63                    |
| 100  | 99      | 122     | 100                  | 75                | 71                    |
| 125  | 124     | 148     | 125                  | 102               | 97                    |
| 150  | 149     | 175     | 150                  | 123               | 116                   |
| 160  | 159     | 184     | 160                  | 131               | 125                   |
| 200  | 199     | 225     | 200                  | 165               | 156                   |