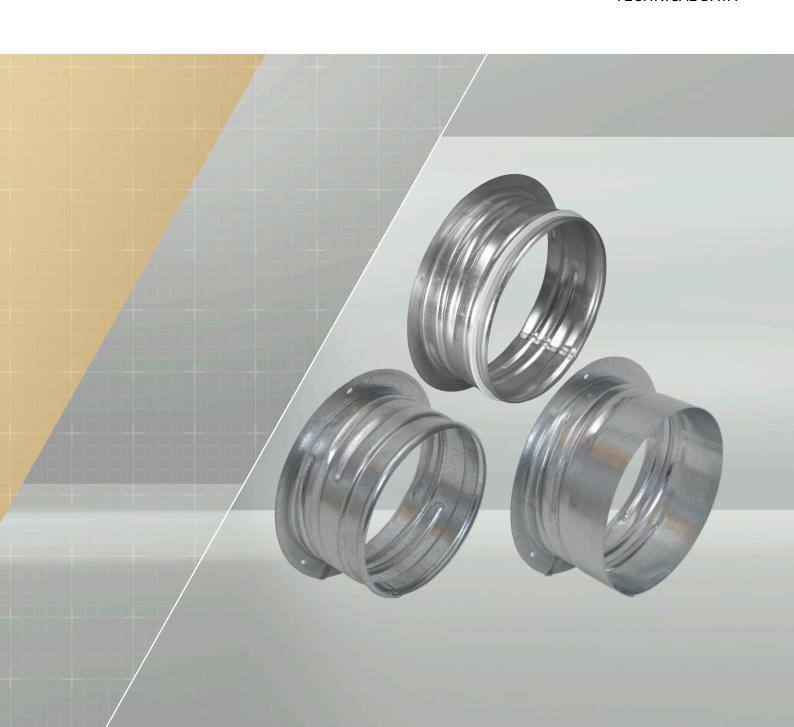

# MOUNTING RINGS KKT, KKL and KKU

TECHNICAL DATA

The tight mounting ring KKT and the mounting ring KKL are designed for use with circular supply and exhaust valves in order to give a complete solution for various mounting options with circular spiral and flexible ducts. The gasket of KKT guarantees a tight installation. The model KKU without gasket is mounted on the duct fitting, e.g. when there is only little mounting space.

## **SPECIFICATIONS**

- · Fast and easy mounting
- · Manufactured from steel sheet.
- Model KKT is supplied with rubber gasket

#### **CONSTRUCTION**

The mounting ring is made of steel sheet. Model KKT is supplied with rubber gasket.

The rubber gasket and the construction of attaching the valve to mounting ring are patented.

#### **INSTALLATION**

KKT and KKL are designed for fast and easy mounting both with spiral and flexible ducting.

Mounting rings KKT and KKL are easy to install with rivets or screws into the duct. The gasket of KKT guarantees a tight installation of the ring in a circular duct. The model KKU is mounted on the duct fitting. Installation has to be secured with blind rivets.