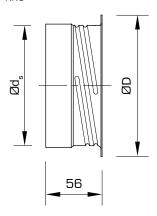

#### **DIMENSIONS**

KKT

KKL

KKU

| Size | Ød (mm) | ØD (mm) | Ød <sub>s</sub> (mm) | Weight (g)<br>KKT | Weight (g)<br>KKL/KKU |
|------|---------|---------|----------------------|-------------------|-----------------------|
| 80   | 79      | 101     | -                    | 66                | 63                    |
| 100  | 99      | 122     | 100                  | 75                | 71                    |
| 125  | 124     | 148     | 125                  | 102               | 97                    |
| 150  | 149     | 175     | 150                  | 123               | 116                   |
| 160  | 159     | 184     | 160                  | 131               | 125                   |
| 200  | 199     | 225     | 200                  | 165               | 156                   |